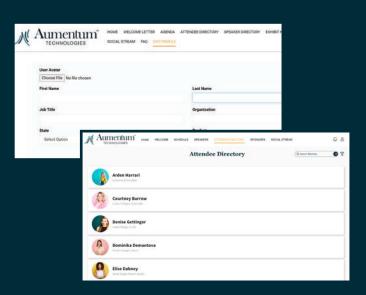

# **Logging** Into Amplify

The week before the conference, you'll receive your login credentials for the event platform.

At this time, log in and build your profile to network with other attendees and explore the conference platform to get comfortable navigating Amplify.

### **Build** Your Attendee Profile

- Access the Edit Profile page from the navigation bar and fill in the requested information.
- Don't forget to upload a profile photo to help staff and guests put a face to the name!
- Add your Aumentum Tech product to connect to other users and share best practices.
- Check out the attendee directory where you can send direct messages to network with colleagues from across the country.

# **Navigating Amplify**

The navigation bar includes links to the main page, Session Schedule, Virtual Exhibit Hall, Speaker Directory, the Attendee Directory, troubleshooting and more.

Social Stream

| Home                 |   |
|----------------------|---|
|                      |   |
| B Welcome Letter     |   |
| 💼 Join a Session     |   |
| Networking Directory |   |
| Speaker Directory    |   |
| Exhibit Hall         |   |
| Social Stream        |   |
|                      |   |
| 🚯 Log Out            | J |