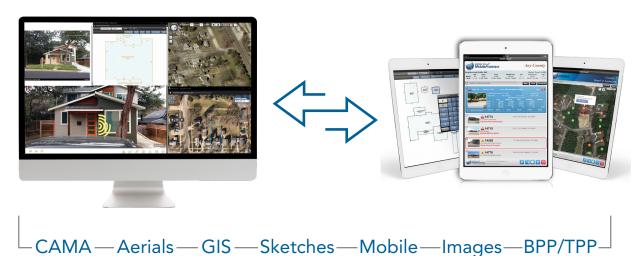

### Unlock your true potential

The CAMACloud suite by Data Cloud Solutions makes all your data easily accessible to those who need it whenever and wherever.

Built on open data standards since 2010, CAMACloud is the cloud-based platform that allows for real-time syncing of your property data and systems making sure you are always working with the most accurate and up-to-date data.

Discover the seamless integration with Aumentum Technologies systems.